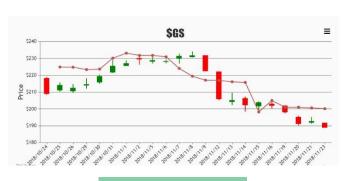

#### **Leading Indicator for Market Movement Prediction**

**Correlate to Market Price** 