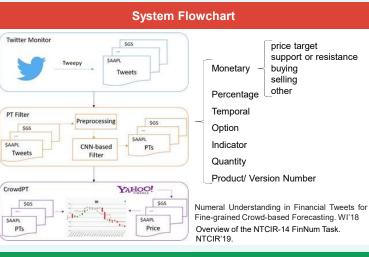

# CrowdPT: Summarizing Crowd Opinions as Professional Analyst

# Chung-Chi Chen<sup>1</sup>, Hen-Hsen Huang<sup>2,3</sup>, Chia-Wen Tsai<sup>1</sup>, Hsin-Hsi Chen<sup>1,3</sup>

<sup>1</sup>Department of Computer Science and Information Engineering, National Taiwan University, Taiwan

<sup>2</sup>Department of Computer Science, National Chengchi University, Taiwan

<sup>3</sup>MOST Joint Research Center for AI Technology and All Vista Healthcare, Taiwan











### **Comparable to Professional Analysts**



 Crowd
 Analyst

 Average difference
 13.17%
 6.75%

 Achieving rate
 67.03%
 74.73%

 Achieving duration
 3.38 months
 2.46 months

 Average return
 4.86%
 2.93%

## **Progressive**

**Profitable** 



|                | Crowa   | Analyst |
|----------------|---------|---------|
| Winning ratio  | 68.13%  | 71.43%  |
| Max profit     | 52.17%  | 17.23%  |
| Max drawdown   | -11.82% | -14.10% |
| Average profit | 11.08%  | 6.42%   |
| Average loss   | -8.43%  | -8.40%  |

#### **Leading Indicator for Market Movement Prediction**



**Correlate to Market Price** 

## **Further Works**



# Fine-Grained Opinion

| blower amp<br>CorpGov whistle<br>FCPA CorpGov