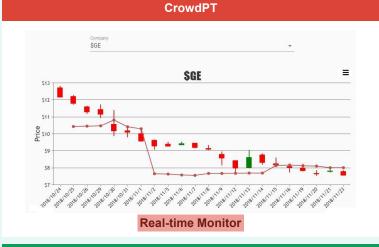

#### **Leading Indicator for Market Movement Prediction**

**Correlate to Market Price** 