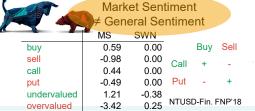

#### **Leading Indicator for Market Movement Prediction**

**Correlate to Market Price** 